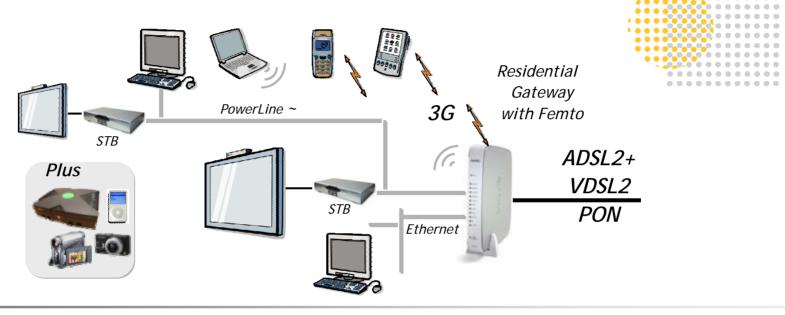

## Executing on our vision for the Connected Home

Leadership on the Residential Gateway innovation trail

Introducing at the BBWF

#### **UMTS Femto BSR**

Leveraging Alcatel-Lucent's flat-IP architecture

Giving consumers easier access to bandwidth for multimedia interactions

Enabling service providers to succeed in tomorrow's always-on world