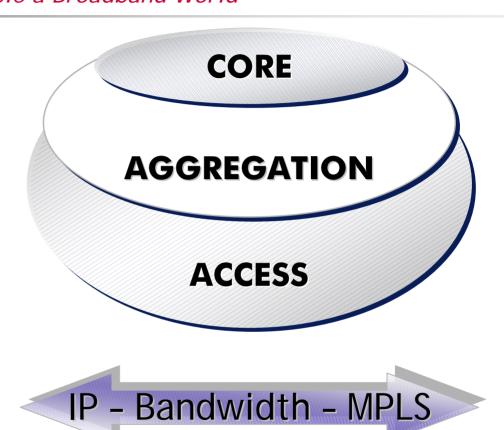

## Taking Triple Play to Mass Market

Triple
Play
Service
Delivery
Architecture

IP - Bandwidth - MPLS

"With the announcement of its 50th TPSDA customer, Alcatel-Lucent has proven that its solution to broadband service delivery resonates with many of the world's most progressive service providers".