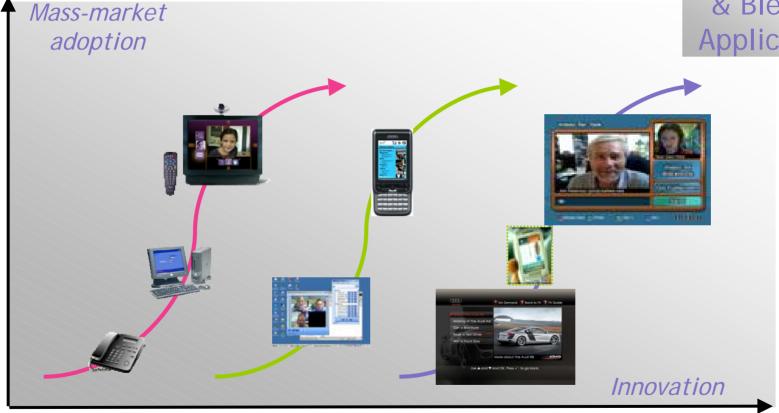

# Marketing to the millennials and beyond

- Growing consumer adoption across all age groups from 8 to 88 years old
- Unique opportunity to develop new services and tap into new revenue streams
- Succeeding with versatile offers for shortened time-to-cash

## The Business Rules of the Broadband Economy

Media is consumed on multiple-screens PC, TV, Phone Paid-for and free-onscreen TV content coexist

Consumers choose the brand and the ease of use

Advertising & sponsoring to play major role in new media distribution & consumption