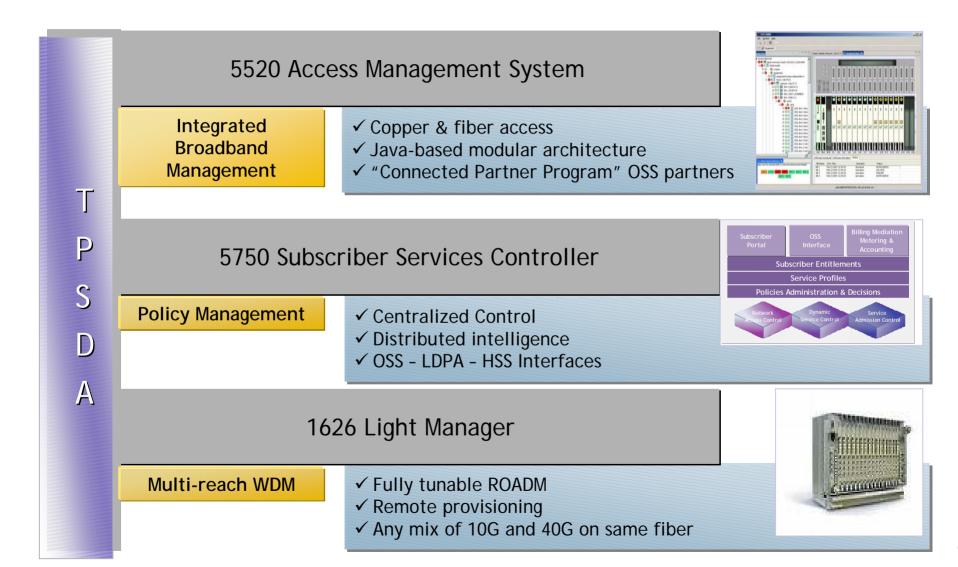

## Taking Triple Play to Mass Market

Triple
Play
Service
Delivery
Architecture

IP - Bandwidth - MPLS

"With the announcement of its 50th TPSDA customer, Alcatel-Lucent has proven that its solution to broadband service delivery resonates with many of the world's most progressive service providers".