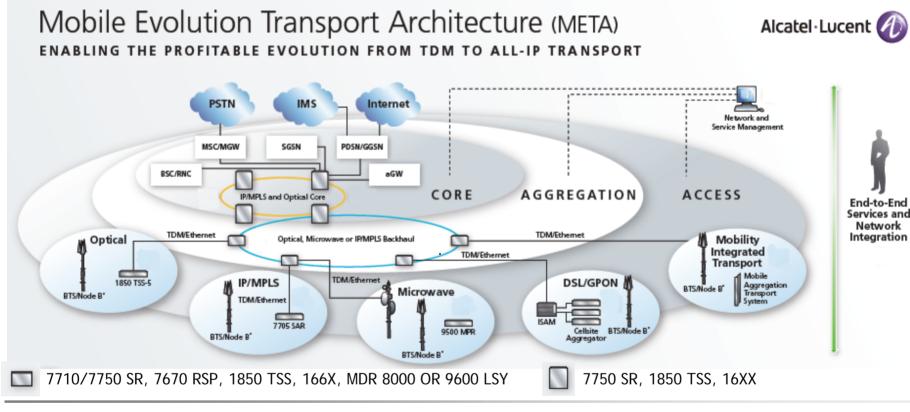

## Mobile Service Providers at a Defining Point

The challenging business of mobile operators as traffic ramps up

- Increasing transport network congestion & complexity
- Threatening CAPEX & OPEX pinch

Mobile data traffic grows faster than ARPU

5B Mobile subscribers by 2011

Mobile voice ARPU decline Transition to 3G & emergence of WiMAX Mobile Evolution Transport Architecture

"META is one of the industry's most comprehensive end to end frameworks for mobile transport evolution to all-IP".

Patrick Donegan, Heavy Reading